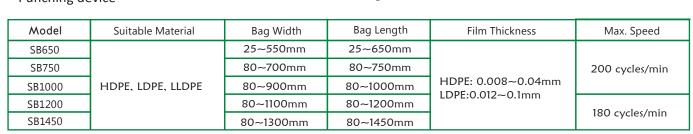

### SB650 ~ SB1450 **HIGH SPEED AUTOMATIC SIDE SEAL BAG MAKING MACHINE** Features:

- Photo Sensor is included.
- Speed is up to 200 cycles/min.
- Thick gauge machine frame to ensure the machine is steady in high speed operation.
- HMI User Friendly Touch Screen for Easy operation.

#### **Optional Devices:**

- Bottom Seal System.
- Heat Slitter Adhesive Tape dispenser 
  Tri-Angle Folding device
- Punching device
- Motor Driven and auto roll lifting